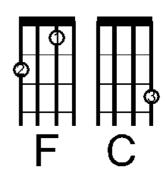

## Polly Wolly Doodle

F

С

Oh I went down South for to see my gal,

Sing Polly Wolly Doodle all the day

My Sal she is a pretty gal,

Sing Polly Wolly Doodle all the day.

Chorus