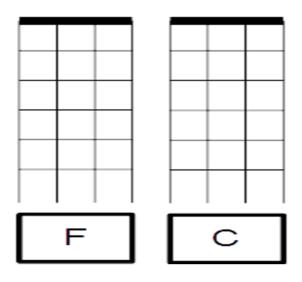

## Bonus Question!

Draw a chord map/ chart for the following chords...(Draw where your fingers will go)

## Bonus-Bonus Question!

Which Christmas song uses these two chords? .....