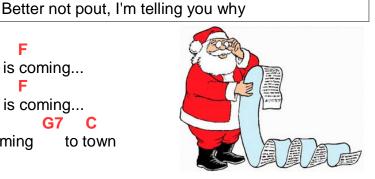

You better watch out, you better not cry

C Am F
Santa Claus is coming...
C Am F
Santa Claus is coming...
C Am F G7 C
Santa Claus is coming to town